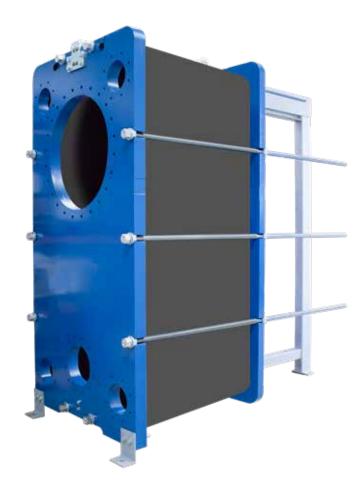

# SonFlow Plate Heat Exchanger SFC801

SonFlow Condenser and Evaporator are designed to condense low pressure vapour and evaporate duties. The unit is ideal for the food, sugar, biogas, pulp and paper, mining, petrochemical, chemical and alcohol industries.

- Handling of duties where there is a big difference between the hot and cold side.
- Especially developed plate pattern for condensing/evaporation of low pressure vapour.
- · High thermal efficiency.
- Reduced risk of fouling due to the turbulence on the cooling water side.
- Reduced pressure drop.
- Optimized effective area due to the genius design.
- Extension from DN800 to DN1000.