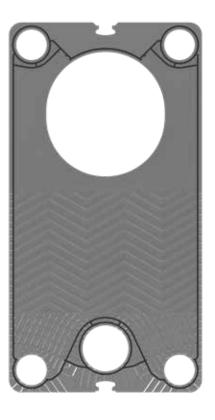

- Handling of duties where there is a big difference between the hot and cold side.
- Especially developed plate pattern for condensing/evaporation of low pressure vapour.
- · High thermal efficiency.
- Reduced risk of fouling due to the turbulence on the cooling water side.
- Reduced pressure drop.
- Optimized effective area due to the genius design.
- Extension from DN800 to DN1000.

#### **Benefits**

- Design pressure: 0,6 mpa
- Design temperature: 180°
- · Designed for CIP-Cleaning
- The gasket design makes it more cost effective
- Easy cleaning of both circuits (no welded plates)