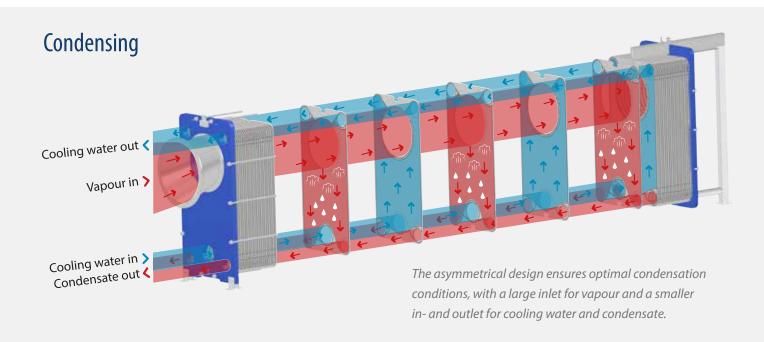

# SonFlow Plate Heat Exchanger SFC801

SonFlow Condenser and Evaporator are designed to condense low pressure vapour and evaporate duties. The unit is ideal for the food, sugar, biogas, pulp and paper, mining, petrochemical, chemical and alcohol industries.

- Handling of duties where there is a big difference between the hot and cold side.
- Especially developed plate pattern for condensing/evaporation of low pressure vapour.
- · High thermal efficiency.
- Reduced risk of fouling due to the turbulence on the cooling water side.
- Reduced pressure drop.
- Optimized effective area due to the genius design.
- Extension from DN800 to DN1000.